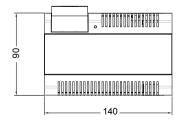

### **DIMENSION**

#### **SPECIFICATION**

Input Voltage: 100~240Vac

Input Frequency: 50~60Hz

Rated Output Voltage: DC 26V±2V

Rated Output Current: 1.5A

Working Temperature: -20°C~55°C

SW Port Input Voltage: Max.230Vac, 2A

Dimension: 140\*90\*60mm