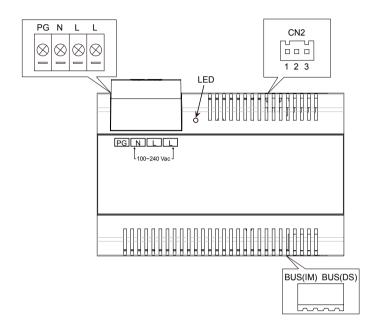

### PARTS AND FUNCTIONS

PG: Earth ground port.

N: AC input.

L: AC input.

**LED:** power indicator, always on when plug in

power.

CN: bus control terminal.

BUS(IM): indoor monitor connection terminal.

BUS(DS): door station connection terminal.