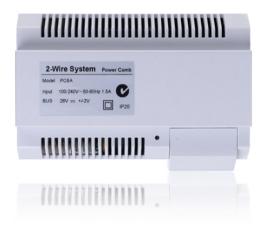

### **DESCRIPTION**

2-wire system 24V Power Comb with Din-rail mounting.

### **FEATURES**

- Power comb unit for DT system;
- Universal AC input/full range;
- Short circuit, overload and over voltage protections;
- Din-rail mounting; DC26V 1.5A output.

#### **SPECIFICATION**

Input Voltage: 100~240Vac

Input Frequency: 50~60Hz

Rated Output Voltage: DC 26V±2V

Rated Output Current: 1.5A

Working Temperature: -20°C~55°C

SW Port Input Voltage: Max.230Vac, 2A

Dimension: 140\*90\*60mm